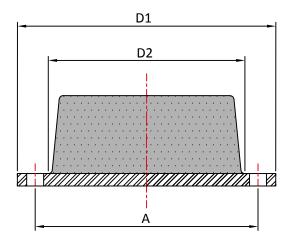

## **Applications**

- Construction Equipment and Vehicles
- Agricultural Vehicles
- Commercial Vehicles
- General Industrial Machinery

| Part No | D1    | D2 | D3   | A     | Н  | d    | S   | Max Kg |
|---------|-------|----|------|-------|----|------|-----|--------|
| PB335   | 84.0  | 46 | 32.0 | 68.6  | 19 | 6.9  | 3.2 | 750.0  |
| PB238   | 121.0 | 86 | 57.0 | 105.0 | 56 | 8.6  | 6.3 | 4200.0 |
| PB15    | 150.0 | 90 | 60.0 | 125.0 | 50 | 10.0 | 6.0 | 3000.0 |
| PB260   | 156.0 | 88 | 64.0 | 127.0 | 36 | 13.5 | 5.0 | 2400.0 |