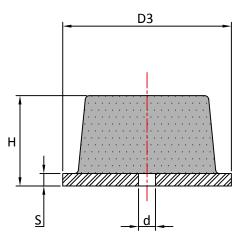

## **Applications**

- Construction Equipment and Vehicles
- Agricultural Vehicles
- Commercial Vehicles
- General Industrial Machinery

| Part No | D1    | D2 | D3   | A     | Н  | d    | S   | Max Kg |
|---------|-------|----|------|-------|----|------|-----|--------|
| PB335   | 84.0  | 46 | 32.0 | 68.6  | 19 | 6.9  | 3.2 | 750.0  |
| PB238   | 121.0 | 86 | 57.0 | 105.0 | 56 | 8.6  | 6.3 | 4200.0 |
| PB15    | 150.0 | 90 | 60.0 | 125.0 | 50 | 10.0 | 6.0 | 3000.0 |
| PB260   | 156.0 | 88 | 64.0 | 127.0 | 36 | 13.5 | 5.0 | 2400.0 |