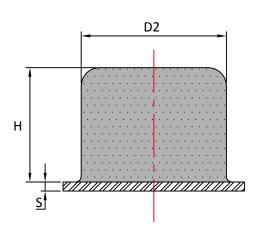

## **Applications**

- Construction Equipment and Vehicles
- Mining and Quarry Equipment
- Agricultural Vehicles
- Lifts and Elevators
- General Industrial Machinery

| Part No  | D1  | A   | D2  | d   | Н   | S | Max Kg |
|----------|-----|-----|-----|-----|-----|---|--------|
| PB50     | 50  | 40  | 40  | 5,5 | 32  | 2 | 1530   |
| PB63     | 63  | 50  | 50  | 6,5 | 40  | 3 | 2440   |
| PB75     | 100 | 75  | 75  | 9   | 60  | 3 | 6000   |
| PB80     | 80  | 63  | 63  | 6,5 | 50  | 4 | 3820   |
| PB100    | 100 | 80  | 80  | 9   | 63  | 5 | 6110   |
| PB125    | 125 | 100 | 100 | 9   | 80  | 6 | 9680   |
| PB130    | 130 | 100 | 100 | 11  | 78  | 6 | 9500   |
| PB1700-2 | 160 | 135 | 125 | 13  | 70  | 6 | 20000  |
| PB160    | 160 | 125 | 125 | 11  | 100 | 6 | 15290  |
| PB200    | 200 | 160 | 160 | 11  | 125 | 8 | 24460  |
| PB250    | 250 | 200 | 200 | 13  | 160 | 8 | 38220  |

 $\mbox{\it Max}$  compression load in Kg deflection in  $\mbox{\it mm}.$ 

This information is for guidance only. Customers are recommended to contact us for further technical information on products and applications. We reserve the right to alter specifications or withdraw products without notice.