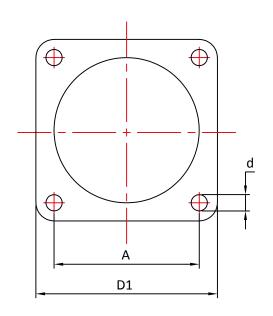

## **Applications**

- Construction Equipment and Vehicles
- Mining and Quarry Equipment
- Agricultural Vehicles
- Lifts and Elevators
- General Industrial Machinery

| Part No  | D1  | A   | D2  | d   | Н   | S | Max Kg |
|----------|-----|-----|-----|-----|-----|---|--------|
| PB50     | 50  | 40  | 40  | 5,5 | 32  | 2 | 1530   |
| PB63     | 63  | 50  | 50  | 6,5 | 40  | 3 | 2440   |
| PB75     | 100 | 75  | 75  | 9   | 60  | 3 | 6000   |
| PB80     | 80  | 63  | 63  | 6,5 | 50  | 4 | 3820   |
| PB100    | 100 | 80  | 80  | 9   | 63  | 5 | 6110   |
| PB125    | 125 | 100 | 100 | 9   | 80  | 6 | 9680   |
| PB130    | 130 | 100 | 100 | 11  | 78  | 6 | 9500   |
| PB1700-2 | 160 | 135 | 125 | 13  | 70  | 6 | 20000  |
| PB160    | 160 | 125 | 125 | 11  | 100 | 6 | 15290  |
| PB200    | 200 | 160 | 160 | 11  | 125 | 8 | 24460  |
| PB250    | 250 | 200 | 200 | 13  | 160 | 8 | 38220  |

 $\mbox{\it Max}$  compression load in Kg deflection in  $\mbox{\it mm}.$ 

This information is for guidance only. Customers are recommended to contact us for further technical information on products and applications. We reserve the right to alter specifications or withdraw products without notice.