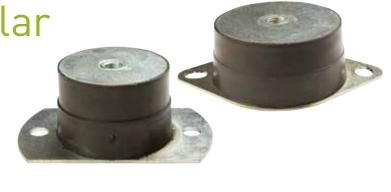

Flanged Circular Mountings

Flanged Circular Mountings are a simple, low cost, compression mounting and provide good levels of vibration reduction. The mountings are produced with or without a metal interleaf. The interleaf provides increased load capacity.

## Advantages:

- High Load Capacity
- Low Cost
- Easy to Install

## Applications:

- Generating Sets
- Pumps
- Compressors
- Processing Equipment

| Part No | A   | В  | C    | E       | G       | Н   | s | 60° Shore |           |
|---------|-----|----|------|---------|---------|-----|---|-----------|-----------|
|         |     |    |      |         |         |     |   | Load (Kg) | Def. (mm) |
| FCM2    | 76  | 50 | M12* | 100     | 12.5    | 127 | 3 | 250       | 5         |
| FCM2I   | 76  | 50 | M12* | 100     | 12.5    | 127 | 3 | 500       | 5         |
| FCM3    | 81  | 50 | M12* | 112     | 12.5    | 140 | 3 | 400       | 5         |
| FCM3I   | 81  | 50 | M12* | 112     | 12.5    | 140 | 3 | 750       | 5         |
| FCM5    | 125 | 64 | M20  | 176-184 | 18 x 23 | 220 | 4 | 1200      | 5         |
| FCM5I   | 125 | 64 | M20  | 176-184 | 18 x 23 | 220 | 4 | 2000      | 4         |