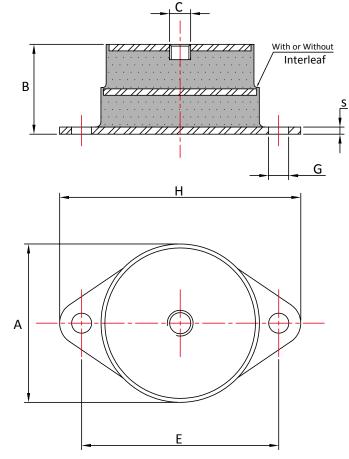

## Applications:

- Generating Sets
- Pumps
- Compressors
- Processing Equipment

| Part No | A   | В  | C    | E       | G       | Н   | s | 60° Shore |           |
|---------|-----|----|------|---------|---------|-----|---|-----------|-----------|
|         |     |    |      |         |         |     |   | Load (Kg) | Def. (mm) |
| FCM2    | 76  | 50 | M12* | 100     | 12.5    | 127 | 3 | 250       | 5         |
| FCM2I   | 76  | 50 | M12* | 100     | 12.5    | 127 | 3 | 500       | 5         |
| FCM3    | 81  | 50 | M12* | 112     | 12.5    | 140 | 3 | 400       | 5         |
| FCM3I   | 81  | 50 | M12* | 112     | 12.5    | 140 | 3 | 750       | 5         |
| FCM5    | 125 | 64 | M20  | 176-184 | 18 x 23 | 220 | 4 | 1200      | 5         |
| FCM5I   | 125 | 64 | M20  | 176-184 | 18 x 23 | 220 | 4 | 2000      | 4         |

<sup>&</sup>quot;I" denotes "Interleaf"

Max compression load in Kg deflection in mm.

This information is for guidance only. Customers are recommended to contact us for further technical information on products and applications. We reserve the right to alter specifications or withdraw products without notice.

<sup>\*</sup> Mountings can be supplied with Stud