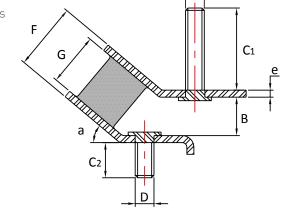

## Angle Mountings

Angle Mountings are used in pairs – diametrically opposite to give a low roll frequency and hence improved vibration isolation whilst maintaining good stability of the equipment.

## Applications:

- Portable Generators
- Compressors
- Pumps

| Part No | A  | В  | D  | C1 | C2 | e | a   | F  | G    | 45° Shore A |    | 60° Shore A |    |
|---------|----|----|----|----|----|---|-----|----|------|-------------|----|-------------|----|
|         |    |    |    |    |    |   |     |    |      | Kg          | mm | Kg          | mm |
| AM47    | 47 | 17 | M8 | 35 | 15 | 3 | 40° | 29 | 23.0 | 5           | 5  | 15          | 5  |
| AM54    | 54 | 19 | M8 | 35 | 15 | 3 | 40° | 37 | 31.0 | 40          | 9  | 90          | 9  |