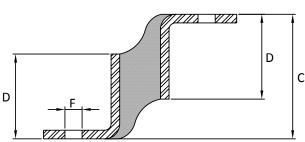

## Applications:

- Portable Generators
- Compressors
- Pumps

| Part No | A  | В  | D  | C1 | C2 | e | a   | F  | G    | 45° Shore A |    | 60° Shore A |    |
|---------|----|----|----|----|----|---|-----|----|------|-------------|----|-------------|----|
|         |    |    |    |    |    |   |     |    |      | Kg          | mm | Kg          | mm |
| AM47    | 47 | 17 | M8 | 35 | 15 | 3 | 40° | 29 | 23.0 | 5           | 5  | 15          | 5  |
| AM54    | 54 | 19 | M8 | 35 | 15 | 3 | 40° | 37 | 31.0 | 40          | 9  | 90          | 9  |