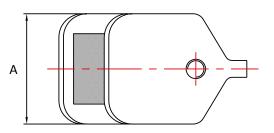

L Shear Mountings

| Part No | A  | В  | C  | D  | E  | F | Max Load (kg) |             |             |  |
|---------|----|----|----|----|----|---|---------------|-------------|-------------|--|
|         |    |    |    |    |    |   | 40° Shore A   | 60° Shore A | 70° Shore A |  |
| L20-2   | 90 | 20 | 58 | 40 | 62 | 8 | 12            | 27          | 39          |  |