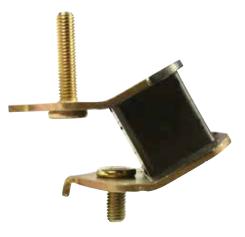

## Angle Mountings

Angle Mountings are used in pairs – diametrically opposite to give a low roll frequency and hence improved vibration isolation whilst maintaining good stability of the equipment.

## Applications:

- Portable Generators
- Compressors
- Pumps

| Part No | A  | В  | D  | C1 | C2 | e | a   | F  | G    | 45° Shore A |    | 60° Shore A |    |
|---------|----|----|----|----|----|---|-----|----|------|-------------|----|-------------|----|
|         |    |    |    |    |    |   |     |    |      | Kg          | mm | Kg          | mm |
| AM47    | 47 | 17 | M8 | 35 | 15 | 3 | 40° | 29 | 23.0 | 5           | 5  | 15          | 5  |
| AM54    | 54 | 19 | M8 | 35 | 15 | 3 | 40° | 37 | 31.0 | 40          | 9  | 90          | 9  |