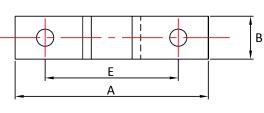

L Shear Mountings

| Part No | A  | В  | C  | D  | E  | F | Max Load (kg) |             |             |  |
|---------|----|----|----|----|----|---|---------------|-------------|-------------|--|
|         |    |    |    |    |    |   | 40° Shore A   | 60° Shore A | 70° Shore A |  |
| L20-2   | 90 | 20 | 58 | 40 | 62 | 8 | 12            | 27          | 39          |  |