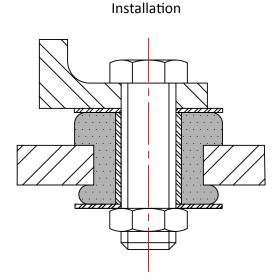

## **T**-Bushes

T-Bushes offer a low cost solution for isolating vibration, reducing structure borne noise, and absorbing shock forces for both mobile & static applications. Using Overload and Rebound washers provide a failsafe installation. The mountings also have the benefit of a low profile height.