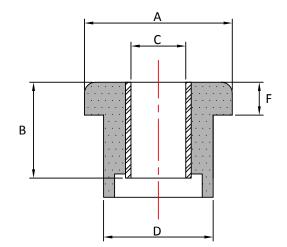

## Applications:

- Fuel Tanks
- Radiators
- Pumps
- Industrial Equipment

| Part No | A    | В    | C    | D    | F    | Kg  | mm   |
|---------|------|------|------|------|------|-----|------|
| TB25    | 27   | 17.5 | 10   | 20   | 6    | 50  | 0.7  |
| TB12    | 31.8 | 27.2 | 10.2 | 24.1 | 14   | 50  | 1.4  |
| TB45    | 43   | 25   | 13   | 31   | 10   | 100 | 1.2  |
| TB50    | 49   | 35   | 13   | 34   | 13   | 200 | 1.6  |
| TB60    | 63   | 30   | 16   | 41   | 15   | 250 | 2    |
| TB65    | 63   | 44   | 16   | 41   | 15   | 250 | 2    |
| TB75    | 75.5 | 50.8 | 16.3 | 50.3 | 20.6 | 340 | 2.16 |
| TBCBA20 | 50.8 | 36.8 | 13.5 | 35.1 | 19.1 | 181 | 2.5  |
| TBCBA24 | 59.7 | 38.1 | 16   | 38.1 | 17.5 | 295 | 2.5  |
| TBCBA28 | 71.1 | 41.4 | 20   | 41.1 | 17.5 | 476 | 2.5  |
| TBCBA33 | 83.8 | 49.3 | 20   | 41.1 | 22.4 | 725 | 3    |