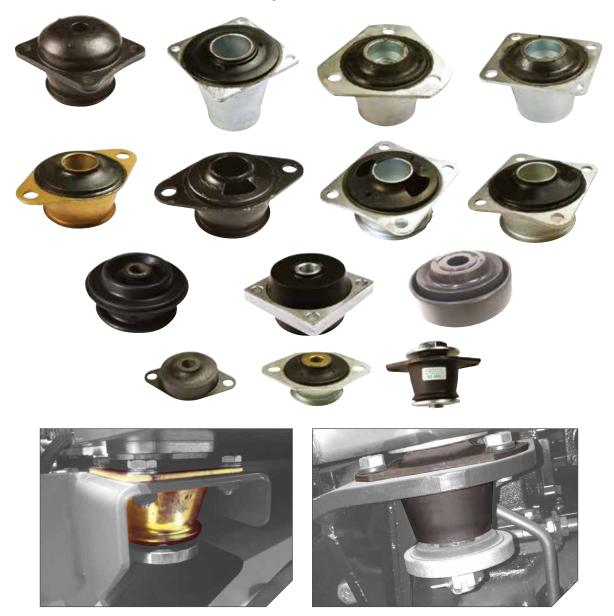

# **Cone and Cab Mountings**

Cone & Cab Mountings are a robust product offering a high horizontal stiffness compared to the vertical stiffness in order to control the movement of Engines, Cabs and Equipment. They are ideal for mobile applications, and are able to accommodate high loads and shock forces whilst offering excellent vibration isolation properties. Cut outs in the rubber section allow for different horizontal to vertical stiffness ratios and the mountings can be supplied with Overload & Rebound washers to provide a failsafe mounting solution. The design of the mountings ensures a low profile installations.

### Advantages:

- Failsafe Design
- Ideal for Mobile Applications
- ROPS & FOPS (subject to approval)
- High Shock Load Capacity
- Excellent Vibration Reduction
- Low Profile Installation

### Applications:

- Construction Machinery
- Off Road Vehicle Engines
- Vehicle Cabs
- Rail Applications
- Transmission and Gearbox Suspension
- Commercial Vehicles
- Agricultural Vehicles

Max compression load in Kg deflection in mm.