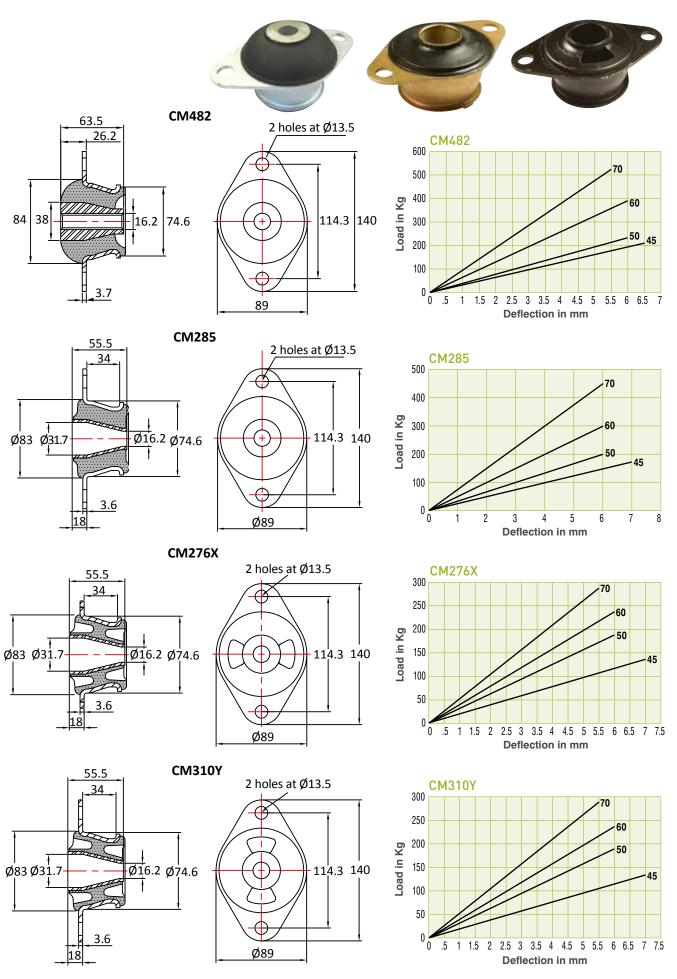

### Applications:

- Construction Machinery
- Off Road Vehicle Engines
- Vehicle Cabs
- Rail Applications
- Transmission and Gearbox Suspension
- Commercial Vehicles
- Agricultural Vehicles

Max compression load in Kg deflection in mm.

#### Applications:

- Construction Machinery
- Off Road Vehicle Engines
- Vehicle Cabs
- Rail Applications
- Transmission and Gearbox Suspension
- Commercial Vehicles
- Agricultural Vehicles

Max compression load in Kg deflection in mm.