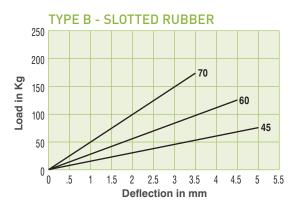

### Cone Mountings 2 hole

Type A – Solid Rubber

Type B – Slotted Rubber

| Part No    | Туре | A  | В  | CF      | D1 | D2 | F1 | F2   | L1  | L2 | <b>\$1</b> | \$2 |
|------------|------|----|----|---------|----|----|----|------|-----|----|------------|-----|
| CM6051/12A | A    | 60 | 45 | 78 - 84 | 54 | 54 | 12 | 11.0 | 106 | 68 | 2.5        | 3.0 |
| CM6051/16A | A    | 60 | 45 | 78 - 84 | 54 | 54 | 16 | 11.0 | 106 | 68 | 2.5        | 3.0 |
| CM6051/12B | В    | 60 | 45 | 78 - 84 | 54 | 54 | 12 | 11.0 | 106 | 68 | 2.5        | 3.0 |
| CM6051/16B | В    | 60 | 45 | 78 - 84 | 54 | 54 | 16 | 11   | 106 | 68 | 2.5        | 3.0 |

Max compression load in Kg deflection in mm.

This information is for guidance only. Customers are recommended to contact us for further technical information on products and applications. We reserve the right to alter specifications or withdraw products without notice.