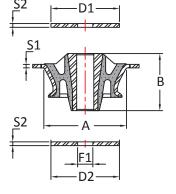

### Cone Mountings 2 hole

Type A – Solid Rubber

Type B – Slotted Rubber

| Part No    | Туре | A  | В  | CF      | D1 | D2 | F1 | F2   | L1  | L2 | <b>\$1</b> | \$2 |
|------------|------|----|----|---------|----|----|----|------|-----|----|------------|-----|
| CM6051/12A | A    | 60 | 45 | 78 - 84 | 54 | 54 | 12 | 11.0 | 106 | 68 | 2.5        | 3.0 |
| CM6051/16A | A    | 60 | 45 | 78 - 84 | 54 | 54 | 16 | 11.0 | 106 | 68 | 2.5        | 3.0 |
| CM6051/12B | В    | 60 | 45 | 78 - 84 | 54 | 54 | 12 | 11.0 | 106 | 68 | 2.5        | 3.0 |
| CM6051/16B | В    | 60 | 45 | 78 - 84 | 54 | 54 | 16 | 11   | 106 | 68 | 2.5        | 3.0 |