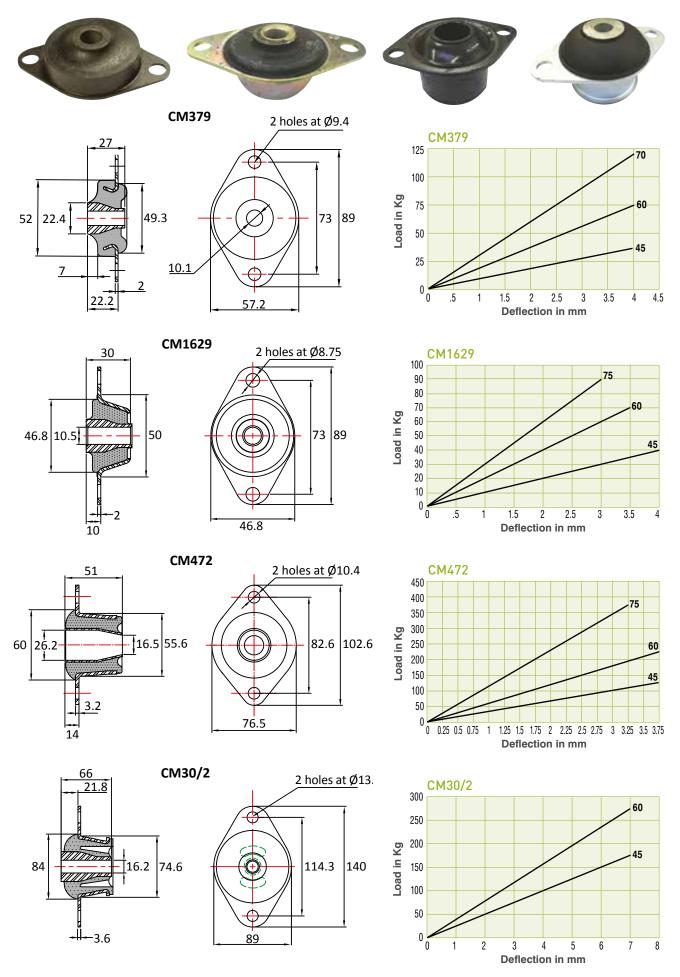

### Applications:

- Construction Machinery
- Off Road Vehicle Engines
- Vehicle Cabs
- Rail Applications
- Transmission and Gearbox Suspension
- Commercial Vehicles
- Agricultural Vehicles

Max compression load in Kg deflection in mm.

#### Applications:

- Construction Machinery
- Off Road Vehicle Engines
- Vehicle Cabs
- Rail Applications
- Transmission and Gearbox Suspension
- Commercial Vehicles
- Agricultural Vehicles

Max compression load in Kg deflection in mm.