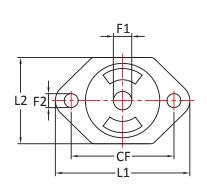

### Cone Mountings 2 hole

Type A – Solid Rubber

Type B – Slotted Rubber

| Part No    | Туре | A  | В  | CF      | D1 | D2 | F1 | F2   | L1  | L2 | <b>\$1</b> | \$2 |
|------------|------|----|----|---------|----|----|----|------|-----|----|------------|-----|
| CM6051/12A | A    | 60 | 45 | 78 - 84 | 54 | 54 | 12 | 11.0 | 106 | 68 | 2.5        | 3.0 |
| CM6051/16A | A    | 60 | 45 | 78 - 84 | 54 | 54 | 16 | 11.0 | 106 | 68 | 2.5        | 3.0 |
| CM6051/12B | В    | 60 | 45 | 78 - 84 | 54 | 54 | 12 | 11.0 | 106 | 68 | 2.5        | 3.0 |
| CM6051/16B | В    | 60 | 45 | 78 - 84 | 54 | 54 | 16 | 11   | 106 | 68 | 2.5        | 3.0 |