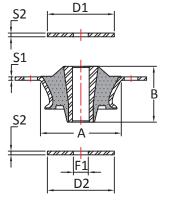

### Cone Mountings 2 hole

Type A – Solid Rubber

Type B – Slotted Rubber

| Part No    | Туре | A  | В  | CF      | D1 | D2 | F1 | F2   | L1  | L2 | <b>\$1</b> | \$2 |
|------------|------|----|----|---------|----|----|----|------|-----|----|------------|-----|
| CM6051/12A | A    | 60 | 45 | 78 - 84 | 54 | 54 | 12 | 11.0 | 106 | 68 | 2.5        | 3.0 |
| CM6051/16A | A    | 60 | 45 | 78 - 84 | 54 | 54 | 16 | 11.0 | 106 | 68 | 2.5        | 3.0 |
| CM6051/12B | В    | 60 | 45 | 78 - 84 | 54 | 54 | 12 | 11.0 | 106 | 68 | 2.5        | 3.0 |
| CM6051/16B | В    | 60 | 45 | 78 - 84 | 54 | 54 | 16 | 11   | 106 | 68 | 2.5        | 3.0 |