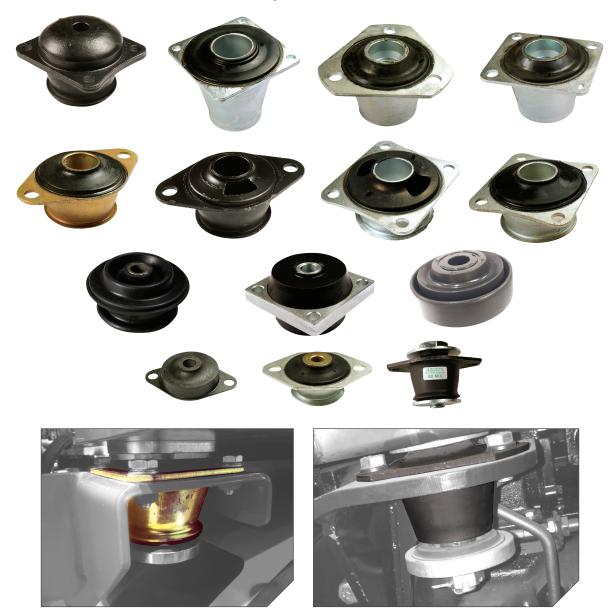

# **Cone and Cab Mountings**

Cone & Cab Mountings are a robust product offering a high horizontal stiffness compared to the vertical stiffness in order to control the movement of Engines, Cabs and Equipment. They are ideal for mobile applications, and are able to accommodate high loads and shock forces whilst offering excellent vibration isolation properties. Cut outs in the rubber section allow for different horizontal to vertical stiffness ratios and the mountings can be supplied with Overload & Rebound washers to provide a failsafe mounting solution. The design of the mountings ensures a low profile installations.

### Advantages:

- Failsafe Design
- Ideal for Mobile Applications
- ROPS & FOPS (subject to approval)
- High Shock Load Capacity
- Excellent Vibration Reduction
- Low Profile Installation

#### Applications:

- Construction Machinery
- Off Road Vehicle Engines
- Vehicle Cabs
- Rail Applications
- Transmission and Gearbox Suspension
- Commercial Vehicles
- Agricultural Vehicles

Max compression load in Kg deflection in mm.