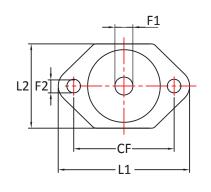

### Cone Mountings 2 hole

Type A – Solid Rubber

Type B – Slotted Rubber

| Part No    | Туре | A  | В  | CF      | D1 | D2 | F1 | F2   | L1  | L2 | <b>\$1</b> | \$2 |
|------------|------|----|----|---------|----|----|----|------|-----|----|------------|-----|
| CM6051/12A | A    | 60 | 45 | 78 - 84 | 54 | 54 | 12 | 11.0 | 106 | 68 | 2.5        | 3.0 |
| CM6051/16A | A    | 60 | 45 | 78 - 84 | 54 | 54 | 16 | 11.0 | 106 | 68 | 2.5        | 3.0 |
| CM6051/12B | В    | 60 | 45 | 78 - 84 | 54 | 54 | 12 | 11.0 | 106 | 68 | 2.5        | 3.0 |
| CM6051/16B | В    | 60 | 45 | 78 - 84 | 54 | 54 | 16 | 11   | 106 | 68 | 2.5        | 3.0 |