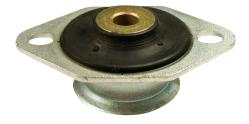

### Cone Mountings 2 hole

Type A – Solid Rubber

Type B – Slotted Rubber

| Part No    | Туре | A  | В  | CF      | D1 | D2 | F1 | F2   | L1  | L2 | <b>\$1</b> | \$2 |
|------------|------|----|----|---------|----|----|----|------|-----|----|------------|-----|
| CM6051/12A | A    | 60 | 45 | 78 - 84 | 54 | 54 | 12 | 11.0 | 106 | 68 | 2.5        | 3.0 |
| CM6051/16A | A    | 60 | 45 | 78 - 84 | 54 | 54 | 16 | 11.0 | 106 | 68 | 2.5        | 3.0 |
| CM6051/12B | В    | 60 | 45 | 78 - 84 | 54 | 54 | 12 | 11.0 | 106 | 68 | 2.5        | 3.0 |
| CM6051/16B | В    | 60 | 45 | 78 - 84 | 54 | 54 | 16 | 11   | 106 | 68 | 2.5        | 3.0 |